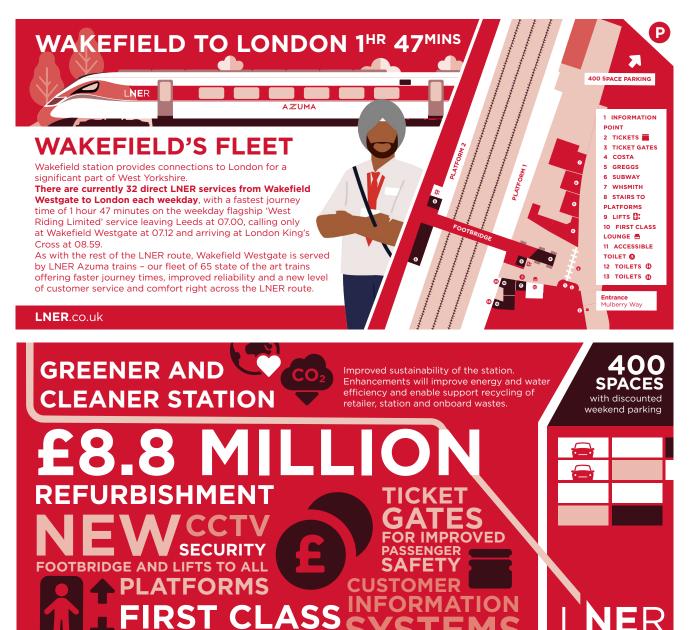

#### LNER DL FLYER •

A branded LNER flyer making use of illustrated assets

Include a simple station map, highlights of the commute time to London, highlight the multistory carpark near the station and include other statistics and key information.