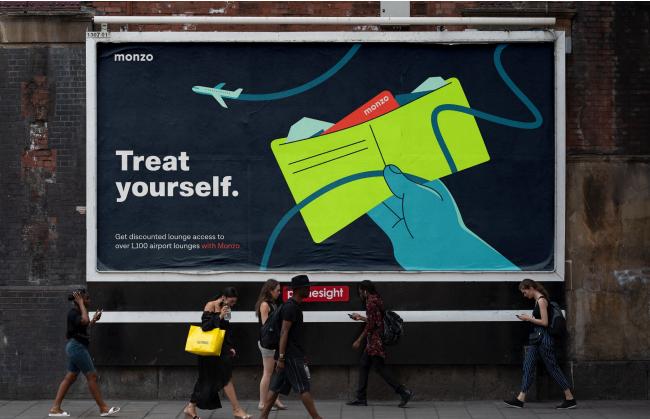

#### MONZO HOLIDAY SEASON •

Showing holiday season without cheesy beach photos. Keeping Monzo's branding and illustrations while showing something new.