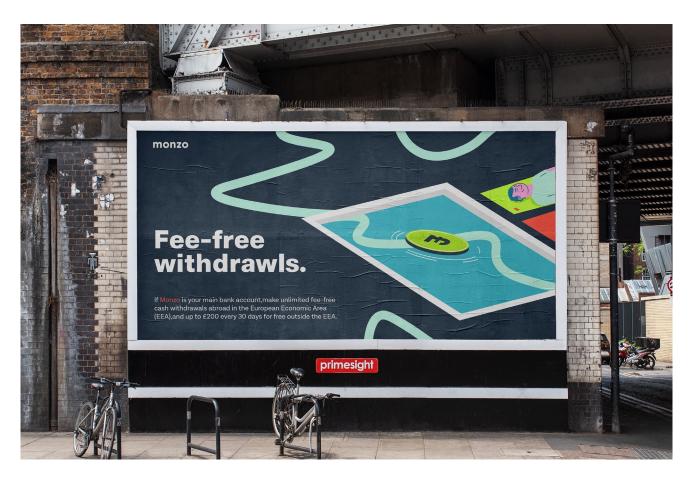

#### MONZO HOLIDAY SEASON •

Showing holiday season without cheesy beach photos. Keeping Monzo's branding and illustrations while showing something new.