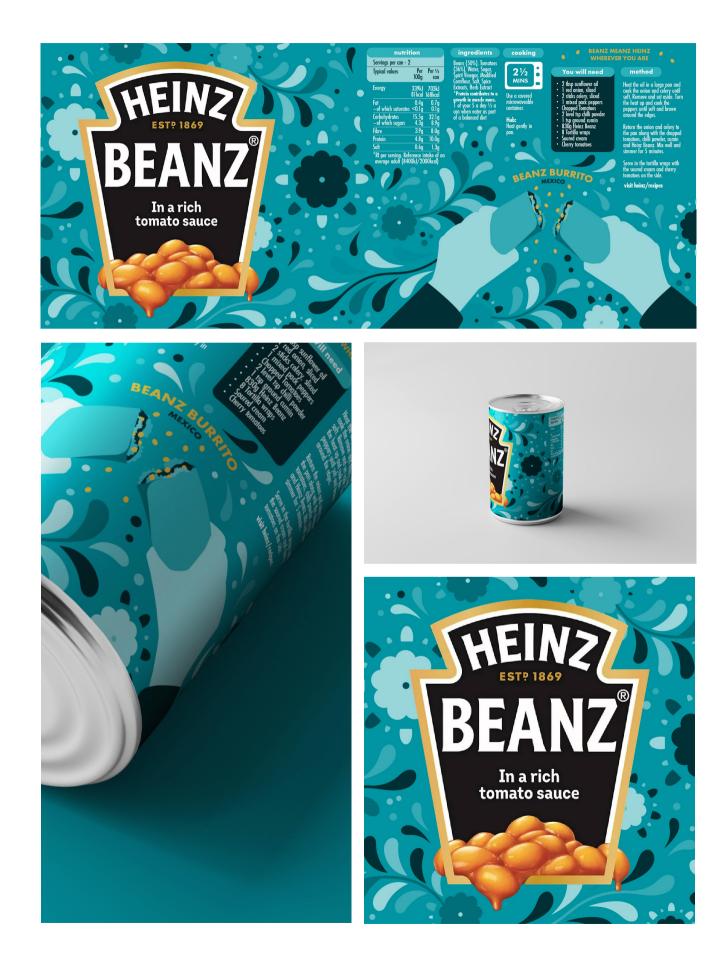

#### BEANZ MEANZ HEINZ WHEREVER YOU ARE $\,\cdot\,$

Where Heinz beans are used.

A limited edition packaging showcasing where Heinz is used, drawing cultures together with recipes from around the world. One of several designs - Mexican bean burrito.