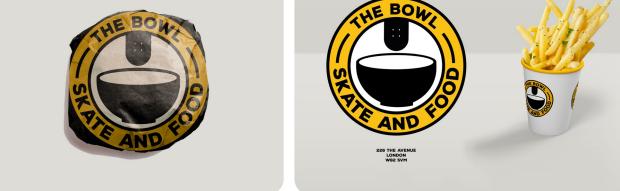

#### THE BOWL BRAND PACKAGE •

Bold brand to reflect skating culture. Including a menu, merchandise, icon set and packaging. Must appeal to the target audience.

| THE | BON        |              |
|-----|------------|--------------|
|     | <b>_</b> ` | $\mathbf{i}$ |
| SK  |            |              |
| PIE | AND        | 49           |