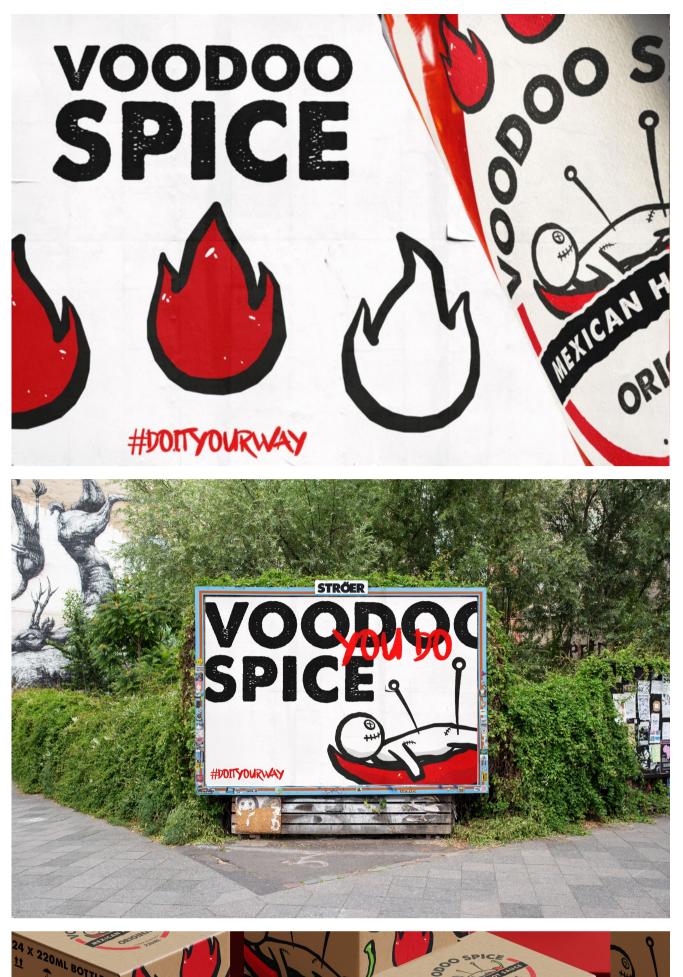

#### VOODOO SPICE BRAND PACKAGE •

An easily recognisable brand with a clear emphasis on HOT sauce. A descriptive element to distinguish from other hot sauces. Visual ties to Mexico.

220ML