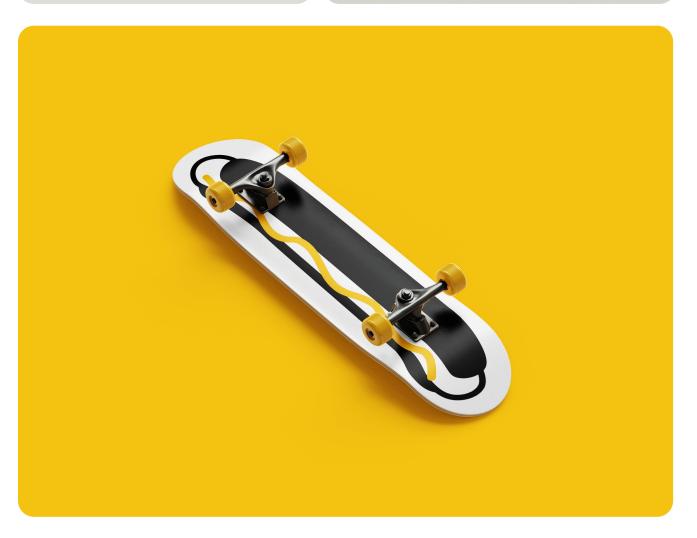

#### THE BOWL BRAND PACKAGE •

Bold brand to reflect skating culture. Including a menu, merchandise, icon set and packaging. Must appeal to the target audience.

| THE | BON        |              |
|-----|------------|--------------|
|     | <b>_</b> ` | $\mathbf{i}$ |
| SK  |            |              |
| PIE | AND        | 49           |